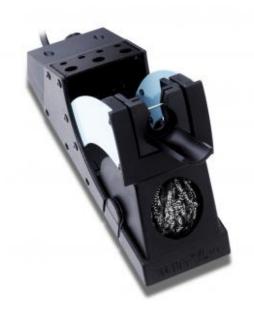

# WDH 10T - Safety Rest

Bestellnr.:0051516199

# Safety rest with Stop+Go function and integrated dry cleaner WDC 2 for soldering irons WP 80, WSP 80 and WP 120

The Weller soldering irons feature high precision and a very fast heat up time. The ergonomic design and high performance of the soldering irons allow fine soldering jobs as well as heavy duty tasks. A wide range of soldering tips makes them versatile for almost every job.